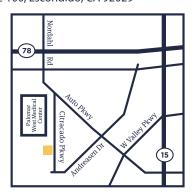

# **DIRECTIONS TO NORTH COUNTY RADIOLOGY ESCONDIDO**

## **Driving North or South on I-15**

- 1. Exit Valley Parkway
- 2. Head West on W. Valley Parkway
- 3. Right on S. Auto Parkway
- 4. Left on S. Andreasen Drive
- 5. Right on Citracado Parkway

# **Driving East on 78**

- 1. Exit Nordahl Road
- 2. Right at Nordahl Road
- 3. Continue on Auto Parkway
- 4. Right on Citracado Parkway