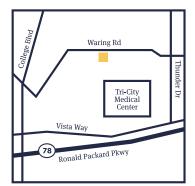

# **DIRECTIONS TO NORTH COUNTY RADIOLOGY OCEANSIDE**

## **Driving East on 78**

- 1. Exit College Blvd
- 2. Left at College Blvd
- 3. Go under freeway to Waring Road
- 4. Right at Waring Road

## **Driving West on 78**

- 1. Exit College Blvd
- 2. Right at Vista Way
- 3. Left at Thunder Drive
- 4. Left at Waring Road